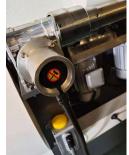

#### **Main Structure Parts**

Adopt the **frequency inverter** to ensure keep the machine more stable while processing the heavy and overload size glass.

Adopt the famous brand "QIANGZHU" gear box to make the machine more stable.

The beam, base and grinding head base are annealed, which is thick and strong.

Adopt the **encoder** to induce the glass thickness and show on the digital display.