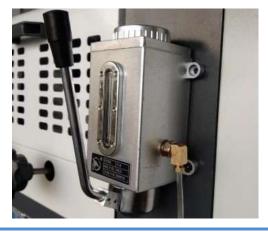

Lubricating system with oil pump to keep spindles always in lubrication state, better for maintenance.

The front beam is hanging with 7 motors. A strong pillar in middle to make sure front beam indeformable even with heavy bearing.