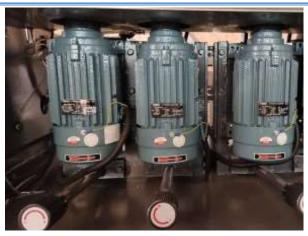

Adopt SUNKON special motor for grinding motors, durable and reliable for use.

Adopt the **ABB** electric with neat line layout which make the machine more safety and running smoothly.

Digital display to show the glass thickness and angle. Speed is easy frequency control.

Lubricating system with oil pump to keep spindles always in lubrication state, better for maintenance.

The front beam is hanging with 7 motors. A strong pillar in middle to make sure front beam indeformable even with heavy bearing.