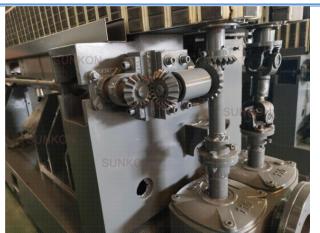

## سانجیو لتجارة معدات ومکائی الورش SANGEO EQUIPMENTS & W/SHOP MACHINERY TRADING

Importers & Exporters of All Kinds of Aluminium, Glass & Workshop Machinery

Adopt the **big and strong gears** to make it durable for use,running more stable.

Lubricating system with oil pump to keep spindles always in lubrication state, better for maintenance.

The front beam is hanging with 7 motors. A strong pillar in middle to make sure front beam indeformable even with heavy bearing.