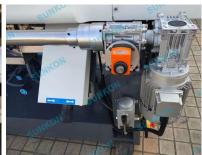

#### **Main Structure Parts**

Adopt the **frequency inverter** to ensure keep the machine more stable while processing the heavy and overload size glass.

Adopt the famous brand "QIANGZHU" gear box to make the machine more stable.

The beam, base and grinding head base are annealed, which is thick and strong.

Adopt the **encoder** to induce the glass thickness and show on the digital display.

Adopt SUNKON special motor for grinding motors, durable and reliable for use.

Adopt the **ABB** electric with neat line layout which make the machine more safety and running smoothly.

Digital display to show the glass thickness and angle. Speed is easy frequency control.