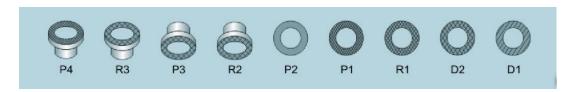

# CGZ9325P-45° Wheels placement

| NO | Features                  | Motor<br>brand | Power | Speed   | wheels        | Spec(mm)         |
|----|---------------------------|----------------|-------|---------|---------------|------------------|
| 1# | Rough grinding for bottom | SUNKO<br>N     | 2.2KW | 2800rpm | Diamond wheel | Ф150×12 100 mesh |
| 2# | Rough grinding for bottom | SUNKO<br>N     | 2.2KW | 2800rpm | Diamond wheel | Ф150x12 240 mesh |
| 3# | Fine grinding for bottom  | SUNKO<br>N     | 2.2KW | 2800rpm | Resin wheel   | Φ150×12 240 mesh |
| 4# | Polishing for bottom      | SUNKO<br>N     | 2.2KW | 2800rpm | 10540         | Ф150             |
| 5# | Polishing for bottom      | SUNKO<br>N     | 1.5KW | 1400rpm | SD001         | Ф150             |
| 6# | Grinding for front arris  | SUNKO<br>N     | 1.5KW | 2800rpm | Resin wheel   | Ф130×12 240 mesh |
| 7# | Polishing for front arris | SUNKO<br>N     | 1.5KW | 2800rpm | 10540         | Ф130             |

## سانجیو لتجارة معدات ومکائر. الورش SANGEO EQUIPMENTS & W/SHOP MACHINERY TRADING

Importers & Exporters of All Kinds of Aluminium, Glass & Workshop Machinery

| 8# | Grinding for back arris  | SUNKO<br>N | 1.5KW | 2800rpm | Resin wheel | Ф130×12 240 mesh |
|----|--------------------------|------------|-------|---------|-------------|------------------|
| 9# | Polishing for back arris | SUNKO<br>N | 1.5KW | 2800rpm | 10540       | Ф130             |