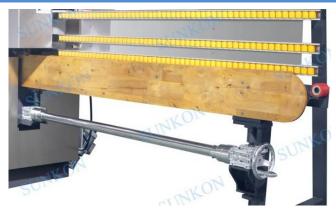

Lubricating system with oil pump to keep spindles always in lubrication state, better for maintenance.

The front beam is hanging with 7 motors. A strong pillar in middle to make sure front beam indeformable even with heavy bearing.

## سانجیو لتجارة معدات ومکائر. الورش SANGEO EQUIPMENTS & W/SHOP MACHINERY TRADING

Importers & Exporters of All Kinds of Aluminium, Glass & Workshop Machinery

Adopt the **high quality timing belt** to convey the glass, which has longer service life and more accurate.

Adopt "LONGXIA" brand which uses a higher proportion of PVC material, make the pads more durable.

We adopt **aluminum fluency strips** instead of iron frame that brings the glass transmission more stable, durable and looks more beautiful.