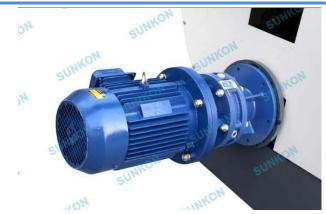

| Polishing for bottom      | SUNKO<br>N     | 1.5KW | 1400rpm | SD001         | Ф150             |
| 6# | Grinding for front arris  | SUNKO<br>N     | 1.5KW | 2800rpm | Resin wheel   | Ф130×12 240 mesh |
| 7# | Polishing for front arris | SUNKO<br>N     | 1.5KW | 2800rpm | 10540         | Ф130             |



## سانجیو لتجارة معدات ومکائر. الورش SANGEO EQUIPMENTS & W/SHOP MACHINERY TRADING

Importers & Exporters of All Kinds of Aluminium, Glass & Workshop Machinery

| 8# | Grinding for back arris  | SUNKO<br>N | 1.5KW | 2800rpm | Resin wheel | Ф130×12 240 mesh |
|----|--------------------------|------------|-------|---------|-------------|------------------|
| 9# | Polishing for back arris | SUNKO<br>N | 1.5KW | 2800rpm | 10540       | Ф130             |

#### **Main Structure Parts**



Adopt the **frequency inverter** to ensure keep the machine more stable while processing the heavy and overload size glass.



Adopt the famous brand "QIANGZHU" gear box to make the machine more stable.





The beam, base and grinding head base are annealed, which is thick and strong.





Adopt the **encoder** to induce the glass thickness and show on the digital display.



## سانجیو لتجارة معدات ومکائی الورش SANGEO EQUIPMENTS & W/SHOP MACHINERY TRADING

Importers & Exporters of All Kinds of Aluminium, Glass & Workshop Machinery



Adopt the **big and strong gears** to make it durable for use,running more stable.



Adopt SUNKON special motor for grinding motors, durable and reliable for use.



Adopt the **ABB** electric with neat line layout which make the machine more safety and ru