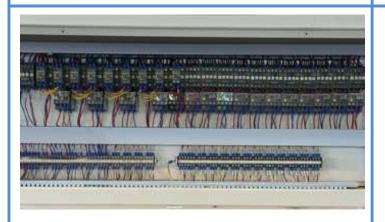

Adopt SUNKON special motor for grinding motors, durable and reliable for use.

Adopt the **ABB** electric with neat line layout which make the machine more safety and running smoothly.

Digital display to show the glass thickness and angle. Speed is easy frequency control.

#### The configuration brand of Major parts and the feature

(Some configuration brands may be replaced due to products improvement without notify and Sunkon will have the right of final explanation.)

| Electric Parts: |                   |          |                       |  |  |
|-----------------|-------------------|----------|-----------------------|--|--|
| NO.             | name              | e        | Configuration date    |  |  |
| 1               | AC contactor      | Supplier | ABB Electric          |  |  |
| I               |                   | Model    | CJX2-0901/CJX2-0910   |  |  |
| 2 0             | Overland relay    | Supplier | ABB Electric          |  |  |
| 2               | Overload relay    | Model    | JRS1-09-25/Z          |  |  |
| 3               | Transformer       | Supplier | CHINT Electric        |  |  |
|                 |                   | Model    | NDK(BK)-250           |  |  |
| 4               | Circuit breaker   | Supplier | ABB Electric          |  |  |
| 4               |                   | Model    | NM10-100/330 DZ-47/60 |  |  |
| 5               | Ammeter/Voltmeter | Supplier | CHINT electric        |  |  |
| ິ               |                   | Model    | 6L2-A 6L2-C           |  |  |
| 6               | Button/light      | Supplier | Shanghai Electric     |  |  |