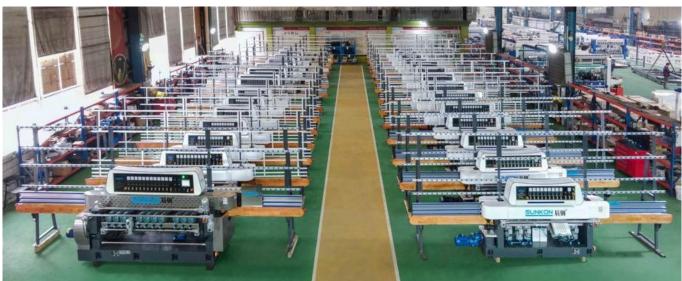

#### **Description:**

- CGZ9325-45° is suitable for grinding flat glass with arris, variable angle and 45° edging. 5 motors from front beam can adjustable 0~45° and as a whole to move in /out to achieve angle adjustment.
- Coarse grinding, fine grinding, polishing and chamfering can be completed in one time.
- The base, front and rear beams, beds and grinding heads are of casting materials (annealed to prevent deformation), Which can bear large loads and has stable performance.
- With reasonable design, and high precision processing, It is the best glass grinding equipment for processing the mass production of craft glass, home appliances glass, decoration and furniture glass, doors and architecture glass.