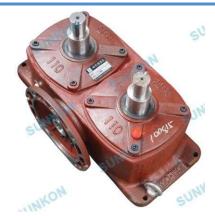

| S.N. | Na              | me        | Configuration date                            |
|------|-----------------|-----------|-----------------------------------------------|
| 1    | The material of | Material  | Cast Iron with annealing treatment            |
|      | the machine and | Model No. | HT250                                         |
|      | frame           | Thickness | Pedestal 25mm、front & rear crossbeam          |
|      |                 |           | 30mm、upright post 20mm                        |
| 2    | Grinding motors | Supplier  | SUNKON motor                                  |
|      |                 | Model No. | YSM90L-2-2.2kw/YSM90S-2-1.5kw                 |
| 3    | Step-less       | Supplier  | XG-TRANSMISSION Manufacture                   |
|      | reducer         | Model No. | JWB-X2.2-80FS                                 |
| 4    | Worm reducer    | Supplier  | ZHUJIANG REDUCTION Manufacture                |
|      |                 | Model No. | WPR0010-110                                   |
| 5    | Transmission    | Supplier  | Foshan Shunde Zhenhong Plastic Factory        |
|      | pads            | Model No. | 004# front pads series, 008# rear pads series |
| 6    | Transmission    | Supplier  | Hangzhou Donghua Chain Group Co.,Ltd.         |
|      | train           | Model No. |                                               |
| 7    | Gears           | Supplier  | Foshan Shunde Zhongmin Gear Co.,Ltd           |
|      |                 | Model No. | 6-15Z 6-17Z two 6-22Z                         |
| 8    | Bearing         | Supplier  | Harbin Bearing Group Corp.                    |
|      |                 | Model No. | P204/F204/6203/6206/6008/51102/51105          |