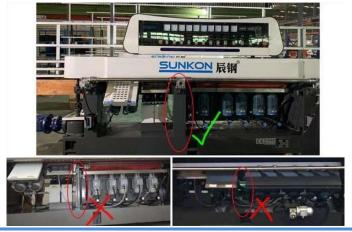

Adopt SUNKON special motor for grinding motors, durable and reliable for use.

Adopt the **ABB** electric with neat line layout which make the machine more safety and running smoothly.

Digital display to show the glass thickness and angle. Speed is easy frequency control.