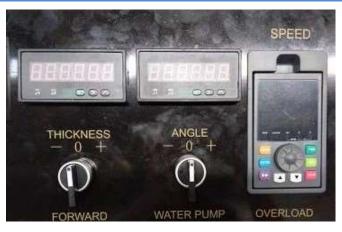

The beam, base and grinding head base are annealed, which is thick and strong.

Adopt the **encoder** to induce the glass thickness and show on the digital display.

Adopt SUNKON special motor for grinding motors, durable and reliable for use.

Adopt the **ABB** electric with neat line layout which make the machine more safety and running smoothly.

Digital display to show the glass thickness and angle. Speed is easy frequency control.