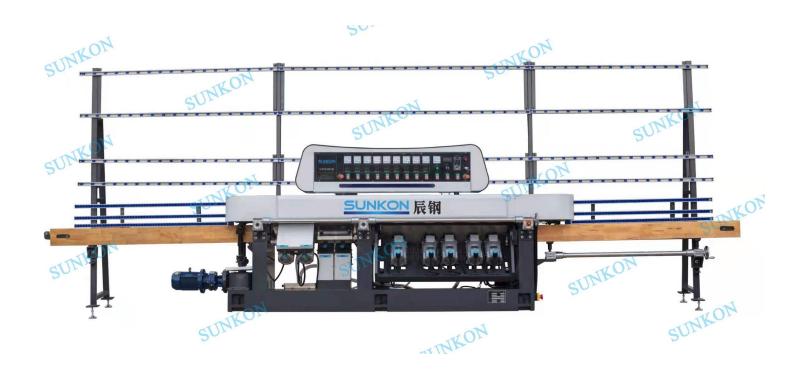

# Detailed Configuration for CGZ9325-45° GLASS FLAT EDGER AND VARIABLE MITER MACHINE WITH 9 MOTORS

#### **Description:**

- CGZ9325-45° is suitable for grinding flat glass with arris, variable angle and 45° edging. 5 motors from front beam can adjustable 0~45° and as a whole to move in /out to achieve angle adjustment.
- Coarse grinding, fine grinding, polishing and chamfering can be completed in one time.
- The base, front and rear beams, beds and grinding heads are of casting materials (annealed to prevent deformation), Which can bear large loads and has stable performance.
- With reasonable design, and high precision processing, It is the best glass grinding equipment for processing the mass production of craft glass, home appliances glass, decoration and furniture glass, doors and architecture glass.

#### Main technical data:

| Max.Glass size       | 2500×2500mm |
|----------------------|-------------|
| Min.Glass size       | 80×80mm     |
| Glass thickness      | 3-25mm      |
| Transmission speed   | 0.5-5m/min  |
| Bevel angle          | 0-45°       |
| Max.hemline grinding | 3mm         |
| Max. arris grinding  | 2.5mm       |
| Power                | 21KW        |
| Weight               | 3500kg      |

#### **Main Structure Parts**

Adopt the **frequency inverter** to ensure keep the machine more stable while processing the heavy and overload size glass.

Adopt the famous brand "QIANGZHU" gear box to make the machine more stable.

The beam, base and grinding head base are annealed, which is thick and strong.

Adopt the **encoder** to induce the glass thickness and show on the digital display.

Adopt SUNKON special motor for grinding motors, durable and reliable for use.

Adopt the **ABB** electric with neat line layout which make the machine more safety and running smoothly.

Digital display to show the glass thickness and angle. Speed is easy frequency control.

Lubricating system with oil pump to keep spindles always in lubrication state, better for maintenance.

The front beam is hanging with 7 motors. A strong pillar in middle to make sure front beam indeformable even with heavy bearing.

Adopt the **overall lifting system** for input guide rail, which is easier to adjust as different thickness of glass, makes the procession is more accurate.

Adopt of **quality stainless steel water tank** which is corrosion resistant and more durable.