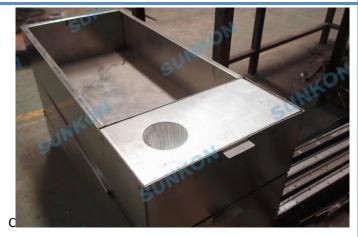

Adopt the **overall lifting system** for input guide rail, which is easier to adjust as different thickness of glass, makes the procession is more accurate.

Adopt of **quality stainless steel water tank** which is corrosion resistant and more durable.