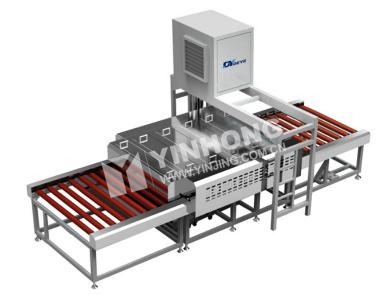

## YG GLASS WASHING MACHINE (UP AND DOWN)

<u>YG2.0PH</u>

Up and down type glass washing machine is produced according to the market requirement and the developed direction of glass deep processing machinery that adopt transducer for controlling the convey speed, is a kind of equipment suitable for washing flat glass with thickness3-30mm that adopt digital meter for displaying the glass thickness, and washing and drying finished at one time. Adopt 3pairs of brushes for 3-stage washing and two pairs of air knives for supporting strong wing. The washing section can be rise up and fall down which rising height can be reached 400mm, that convenient for clearing and change the brushes and water nozzle. Gear driven, chain driven combine with belt driven for transmit smoothly.

## Parameter of Equipment

- ✓ Size of appearance: (L×W×H) : 5400×2800×2800mm
- ✓ Height of working table : 850 mm
- ✓ Total weight: 3500 kg
- ✓ Voltage: 415V±10% ; 50HZ±1HZ (If the Voltage of power is not satisfied with the condition should be preparing the manostat himself.)
- ✓ Power 22kW
- ✓ Input speed: 0m/min ~9m/min
- ✓ Processing scope: Min.size of glass : 400mm×400m