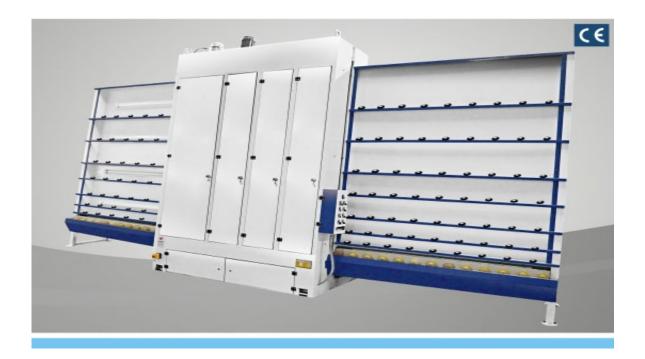

## **GLASS WASHING MACHINE -VERTICAL YG2.0LCV**

## (STAINLESS STEEL CABINET FULLY)

MODEL : YG2.0LCV MAKE : YG /CHINA Max. size of glass : 2000mm Min. size : 350x350mm ✓ Glass thickness : 3-19mm ✓ Speed : 1.9-3m/min **Brush roller** : 3 pairs Power : 15kw

✓ Dimension : 6300x1000x2800mm

## **Features:**

It is suitable for cleaning and drying flat glass with the thickness of 4-19mm. Equipped with 3pairs of brushes to wash and air knives which supply strong wind to dry the glass. Adopts vertical transmission structure, processing speed can be adjusted by the stepless regulator. It is the necessary device of the insulating glass production line.